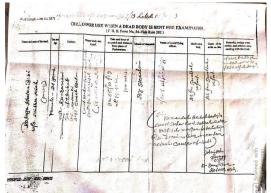

#### **Attached Documents**

- 1. Picture of diseased
- 2. News paper cutting
- 3. Details of Unnatural Death Case
- 4. Dead body challan
- 5. Letter to Inspector in Charge of Kotwali Police Station
- 6. Post Mortem Report