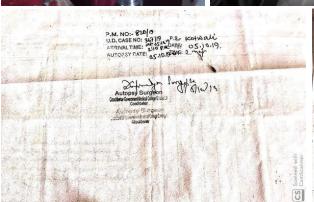

Around 9 pm on the same day, the body was taken to MJN Hospital in Cooch Behar and on 05.10.19, the post-mortem was done vide PM no. 820/19 and UD Case no. 367/19. Around 3 pm, the body was taken by the victim's family to perform funeral rites. Then, they noticed that the victim had a big bruise on the left side of her waist and her fingers seemed to be broken. The victim's father, Rashidul Islam, lodged a case against the accused in the Women's Wing of Kotwali-Cooch Behar Police Station vide Case no. 80/19 dated 05.10.19 under sections 498(A), 304 (B) and 34 of the Indian Penal Code. In his complaint, Rashidul Islam said that his family had given 2 lakhs cash, furniture, some gold ornaments and a motorcycle as dowry when his daughter married MithooMiyan. After that, when the victim's in-laws kept pressuring her for more dowry, they gave them 1 lakh more. A meeting of the panchayat was also called to resolve the issue but in spite of this, the victim's husband and in-laws continued to be hostile to the victim. Thereafter, MithooMiyan was arrested by the police but there were no proceedings against the other accused in the case.

#### **Attached Documents**

- 1. Picture of diseased
- 2. News paper cutting
- 3. Details of Unnatural Death Case
- 4. Dead body challan
- 5. Letter to Inspector in Charge of Kotwali Police Station
- 6. Post Mortem Report